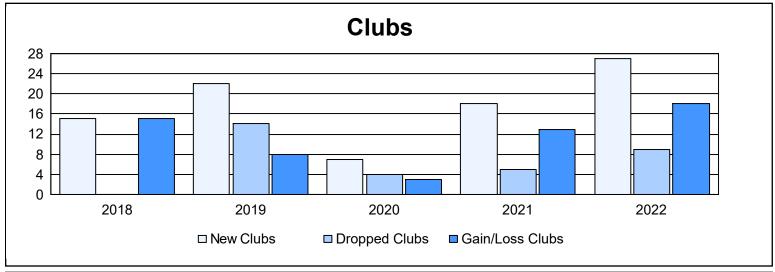

District 301A2 As of June 2022 Cumulative

| Year      | New<br>Clubs | Dropped<br>Clubs | Gain/<br>Loss<br>Clubs | New<br>Members | Charter<br>Members | Reinstate<br>Members | Transfer<br>Members | Total<br>Member<br>Added | Total<br>Members<br>Dropped | Gain/<br>Loss<br>Members |
|-----------|--------------|------------------|------------------------|----------------|--------------------|----------------------|---------------------|--------------------------|-----------------------------|--------------------------|
| 2017-2018 | 15           | 0                | 15                     | 541            | 639                | 24                   | 2                   | 1,206                    | 305                         | 901                      |
| 2018-2019 | 22           | 14               | 8                      | 368            | 511                | 23                   | 1                   | 903                      | 885                         | 18                       |
| 2019-2020 | 7            | 4                | 3                      | 324            | 166                | 15                   | 0                   | 505                      | 476                         | 29                       |
| 2020-2021 | 18           | 5                | 13                     | 543            | 433                | 12                   | 2                   | 990                      | 559                         | 431                      |
| 2021-2022 | 27           | 9                | 18                     | 567            | 779                | 43                   | 14                  | 1,403                    | 749                         | 654                      |
| Average   | 18           | 6                | 11                     | 469            | 506                | 23                   | 4                   | 1,001                    | 595                         | 407                      |