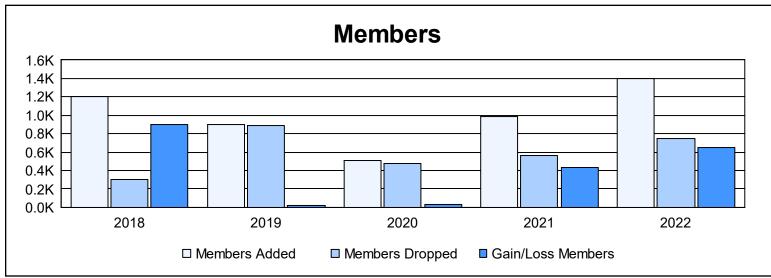

District 301A2 As of June 2022 Cumulative

| Year      | New<br>Clubs | Dropped<br>Clubs | Gain/<br>Loss<br>Clubs | New<br>Members | Charter<br>Members | Reinstate<br>Members | Transfer<br>Members | Total<br>Member<br>Added | Total<br>Members<br>Dropped | Gain/<br>Loss<br>Members |
|-----------|--------------|------------------|------------------------|----------------|--------------------|----------------------|---------------------|--------------------------|-----------------------------|--------------------------|
| 2017-2018 | 15           | 0                | 15                     | 541            | 639                | 24                   | 2                   | 1,206                    | 305                         | 901                      |
| 2018-2019 | 22           | 14               | 8                      | 368            | 511                | 23                   | 1                   | 903                      | 885                         | 18                       |
| 2019-2020 | 7            | 4                | 3                      | 324            | 166                | 15                   | 0                   | 505                      | 476                         | 29                       |
| 2020-2021 | 18           | 5                | 13                     | 543            | 433                | 12                   | 2                   | 990                      | 559                         | 431                      |
| 2021-2022 | 27           | 9                | 18                     | 567            | 779                | 43                   | 14                  | 1,403                    | 749                         | 654                      |
| Average   | 18           | 6                | 11                     | 469            | 506                | 23                   | 4                   | 1,001                    | 595                         | 407                      |